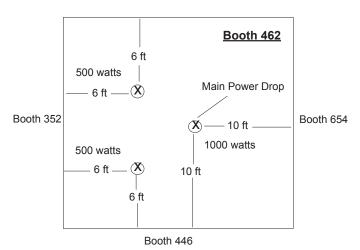

#### **IMPORTANT ELECTRICAL INFORMATION**

• By default, the power outlets will be located at the very back of your booth. If you indicate a specific location, using the online grid or email a floor plan, please note there will be an additional labour service charge applied to your order.