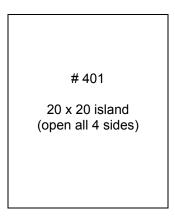

#### Exhibitor Set-up & Schedule:

Exhibitors may set-up their exhibit space on Wednesday, May 18<sup>th</sup> between the hours of 12-5pm There will be an opening night reception on Wednesday, May 18th starting at 5pm, in the exhibit room, Salon 214. The exhibit hall will be open to attendees on Thursday, May 19<sup>th</sup> from 8am-6:00pm and Friday, May 20<sup>th</sup> from 8am-2:00pm. Exhibitor breakdown will be from 2-5pm on May 20th. Each 8'x8' draped booth will include an 8' high back wall, 3' high side walls, one 6' skirted table, one chair and one Exhibitor ID Sign (Text Only), One complimentary 3-day conference pass and admission to all conference activities. Inclusion on email, web and collateral – over 350,000 impressions. Any additional exhibitor needs may be ordered from the service kit.