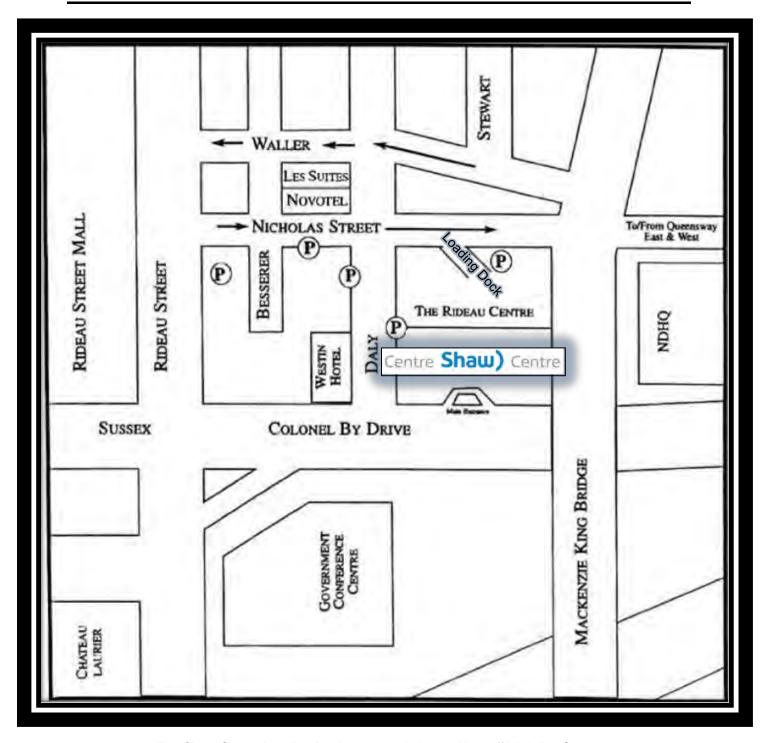

#### **Show Location:**

ICMC16 will be held at the <u>Shaw Centre in Ottawa</u>, <u>Canada</u>. The Shaw Centre is located at 55 Colonel By Drive in downtown Ottawa. A 20-minute shuttle ride from the Ottawa International Airport, the Centre is directly linked to the Westin Ottawa Hotel and the 180-store Rideau Centre shopping complex.