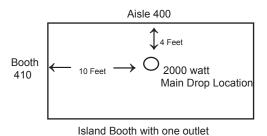

#### **IMPORTANT ELECTRICAL INFORMATION**

• By default, the power outlets will be located at the very back of your booth. If you indicate a specific location, using the online grid or email a floor plan, please note there will be an additional labour service charge applied to your order.