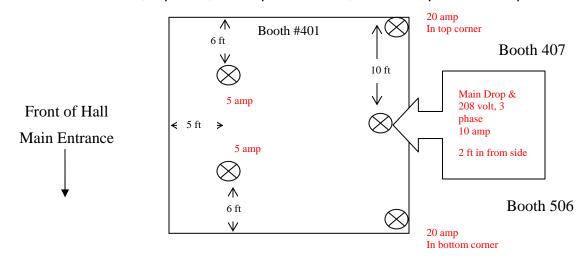

#### **IMPORTANT ELECTRICAL INFORMATION**

• By default, the power outlets will be located at the very back of your booth. If you indicate a specific location, using the online grid or email a floor plan, please note there will be an additional labour service charge applied to your order.