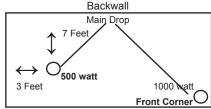

#### **IMPORTANT ELECTRICAL INFORMATION**

• By default, the power outlets will be located at the very back of your booth. If you indicate a specific location, using the online grid or email a floor plan, please note there will be an additional labour service charge applied to your order.