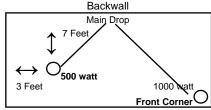

#### IMPORTANT ELECTRICAL INFORMATION

By default, any power outlets ordered are located at the rear of the booth for inline and peninsula booths. Please see the Electrical Labour Form for rates and instructions if you require outlets in other locations, have lights or electrical items to hang or erect, have orders for power of 208v or higher, or have other electrical requirements.