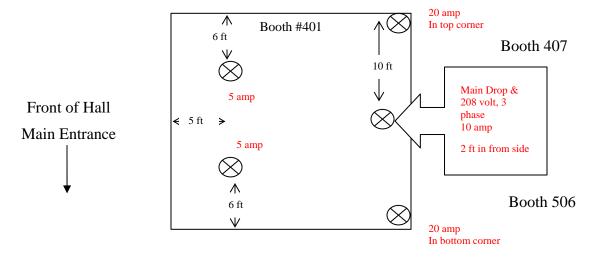

#### IMPORTANT ELECTRICAL INFORMATION

By default, any power outlets ordered are located at the rear of the booth for inline and peninsula booths. Please see the Electrical Labour Form for rates and instructions if you require outlets in other locations, have lights or electrical items to hang or erect, have orders for power of 208v or higher, or have other electrical requirements.