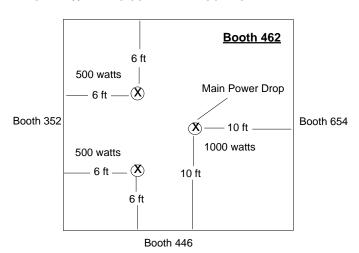

#### IMPORTANT ELECTRICAL INFORMATION

By default, any power outlets ordered are located at the rear of the booth for inline and peninsula booths. Please see the Electrical Labour Form for rates and instructions if you require outlets in other locations, have lights or electrical items to hang or erect, have orders for power of 208v or higher, or have other electrical requirements.