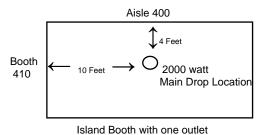

#### IMPORTANT ELECTRICAL INFORMATION

By default, any power outlets ordered are located at the rear of the booth for inline and peninsula booths. Please see the Electrical Labour Form for rates and instructions if you require outlets in other locations, have lights or electrical items to hang or erect, have orders for power of 208v or higher, or have other electrical requirements.