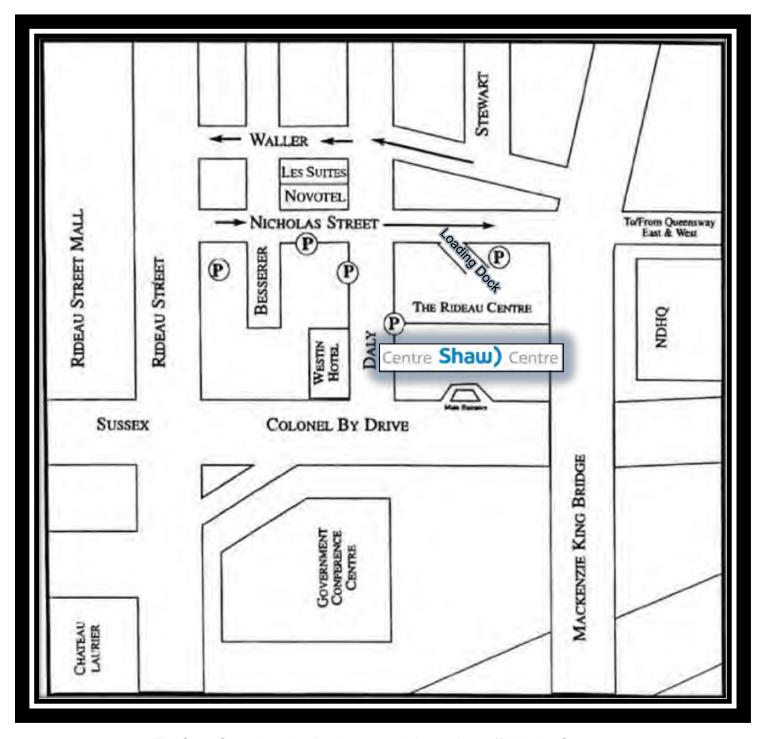

# Show site shipping address:

**ICMC 2018** 

Exhibiting Company Name C/O Freeman Booth #

Shaw Centre

55 Colonel By Drive

Ottawa, Ontario, Canada K1N 9J2

Shipments will be received at the exhibit facility beginning May 8, 2018 @ 12pm.