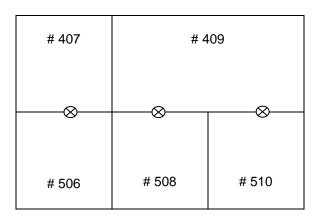

#### IMPORTANT ELECTRICAL INFORMATION

By default, any power outlets ordered are located at the rear of the booth for inline and peninsula booths. Please see the Electrical Labour Form for rates and instructions if you require outlets in other locations, have lights or electrical items to hang or erect, have orders for power of 208v or higher, or have other electrical requirements.