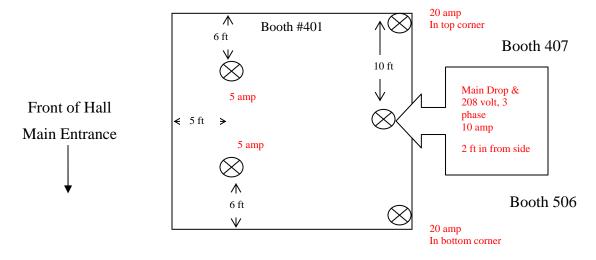

## Section of show floor plan

20 x 20 Island – Booth # 401 Order = 1 x 208 volt, 3 phase, 10 amp + 120 volt, 2 x 20 amp + 2 x 5 amp outlets