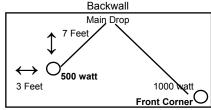

# 1. Main Drop.

Since there is no back wall in an island, the exhibitor supplies the location of the main drop, whether one or multiple outlets are ordered. When it will be the point from which power will be distributed to other outlets in the booth, a panel or other piece of electrical equipment (no larger than? x? x?) will be installed at the main drop. For this reason, it is recommended that main drops be located in a closet, under a table/desk or in another area that keeps it out of sight. Measurements must be provided to the main drop.

### 2. Location and load of all outlets.

Again, dimensions must be provided to all satellite outlets along with the load of each outlet. It is best to indicate voltage, phase and amperage for all outlets once an order exceeds 120 volt service.

#### 3. Booth orientation.

Providing reference points such as surrounding aisle and/or booth numbers defines how an island booth is oriented to the overall show floor plan. In other words, which side is which? It is best to draw your layout relative to the show floor plan so that both are facing the same direction. Examples:

## Section of show floor plan

20 x 20 Island – Booth # 401 Order = 1 x 208 volt, 3 phase, 10 amp + 120 volt, 2 x 20 amp + 2 x 5 amp outlets