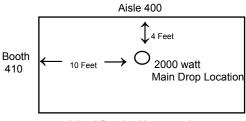

nd billed on a time and material basis. Please complete and submit an Electrical Labour Order Form with your power order, along with a floor plan as described below.

#### Island Booths/Multiple Outlets

Floor plans are always required for Island Booths and orders for multiple outlet locations. The floor plan must indicate booth dimensions, surrounding booth numbers for orientation within the facility, each outlet location, required wattage or amperage and location for main drop. If power location in an island booth is not provided prior to show move-in, a location will be determined by Freeman in order to maintain delivery schedules. Relocation of the service will be charged on a time and material basis. See examples below: A grid is available at freemanco.com to print as a base layout.



Island Booth with one outlet



10 X 20 Booth with multiple outlets Labour Required

#### OTHER:

- 1. Labour is required for any and all electrical work over and above the installation of the main power drop. Please see the Electrical Labour form for complete details. Please complete the labour order form.
- 2. Dismantle labour will be automatically charged at 50% of the installation time and rounded to the nearest half hour.
- 3. All material and equipment provided by Freeman is for rental purposes only and remains the property of Freeman . All equipment will be removed at the close of the show by Freeman.
- 4. All equipment regardless of power source, must comply with Federal, State and local codes. Freeman reserves the right to inspect all electrical devices and connections to ensure