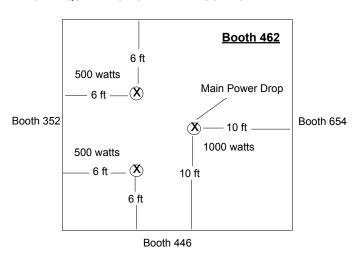

#### Island Booths/Multiple Outlets

Floor plans are always required for Island Booths and orders for multiple outlet locations. The floor plan must indicate booth dimensions, surrounding booth numbers for orientation within the facility, each outlet location, required wattage or amperage and location for main drop. If power location in an island booth is not provided prior to show move-in, a location will be determined by Freeman in order to maintain delivery schedules. Relocation of the service will be charged on a time and material basis. See examples below: A grid is available at freemanco.com to print as a base layout.

Island Booth with one outlet

10 X 20 Booth with multiple outlets Labour Required